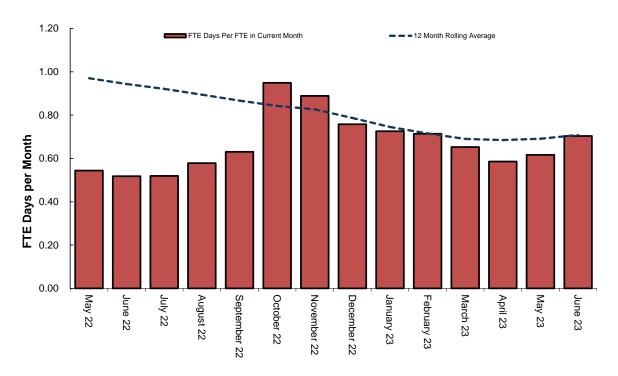

#### 3. Summary of key data

- The summary of trends graph in Appendix 1 shows the outturn for absence for the full year up to June 2023 at 8.50 days. Although an increase on the previous quarter and previous month's outturn, this remains a good result and is still below (better than) the target of nine days. The Council has been below target since January.
- Active management of long-term cases of absence continues with regular training being offered to managers to help them to effectively support employees back to work. Clearly, as can be seen in table that shows the analysis of long and short-term absence for June, it is particularly important to pay attention to such absences as long-term sickness currently accounts for almost 70% of days lost. The number of cases of long-term absence has risen from five to nine between this and last quarter.
- The increase in the number of long-term cases of absence seems to have had a
  material effect on the rate of absence which stood at 8.28 days at the end of last
  quarter.
- In order to help support people to remain at work the Council provides an Employee Assistance Programme that gives 24/7 access to a range of "talking therapies" either telephone-based or in person and also access to a local physiotherapy service through HR referral.

## Summary of trends graph; year to date June

### **Summary of Trends**

| Month        | Total<br>Absence % | 12 Month<br>Average (%) | FTE Days per<br>FTE in Current<br>Month | FTE Days per<br>FTE 12 Month<br>Average | FTE Days<br>per FTE per<br>Month<br>Average |
|--------------|--------------------|-------------------------|-----------------------------------------|-----------------------------------------|---------------------------------------------|
| May 22       | 2.59               | 4.36                    | 0.54                                    | 11.64                                   | 0.97                                        |
| June 22      | 2.35               | 4.31                    | 0.52                                    | 11.32                                   | 0.94                                        |
| July 22      | 2.47               | 4.19                    | 0.52                                    | 11.05                                   | 0.92                                        |
| August 22    | 2.63               | 4.09                    | 0.58                                    | 10.73                                   | 0.89                                        |
| September 22 | 3.00               | 3.98                    | 0.63                                    | 10.40                                   | 0.87                                        |
| October 22   | 4.52               | 3.90                    | 0.95                                    | 10.11                                   | 0.84                                        |
| November 22  | 4.04               | 3.82                    | 0.89                                    | 9.92                                    | 0.83                                        |
| December 22  | 3.99               | 3.70                    | 0.76                                    | 9.44                                    | 0.79                                        |
| January 23   | 3.46               | 3.54                    | 0.73                                    | 8.94                                    | 0.75                                        |
| February 23  | 3.57               | 3.42                    | 0.71                                    | 8.58                                    | 0.72                                        |
| March 23     | 2.84               | 3.28                    | 0.65                                    | 8.28                                    | 0.69                                        |
| April 23     | 3.25               | 3.23                    | 0.59                                    | 8.22                                    | 0.69                                        |
| May 23       | 3.08               | 3.27                    | 0.62                                    | 8.29                                    | 0.69                                        |
| June 23      | 3.20               | 3.34                    | 0.70                                    | 8.50                                    | 0.71                                        |